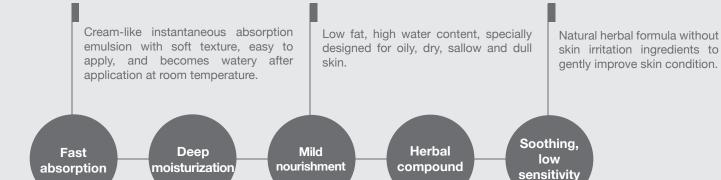

## NUTRITIOUS LOTION



## **Main Ingredients**

Meadow Foam Seed Oil, Dipotassium Glycyrrhizinate, Oat Kernal Extract, Aloe Barbadensis Leaf Juice, Alpha Bisabolol, Amino Acid

## **5 Major Features**

## How to use

After cleansing, apply an appropriate amount of Aqua Lotion and gently pat on face and neck or apply on face by using a cotton pad; wet the cotton pad and apply it to acne-prone area for 15 minutes to relieve redness.



Superior hyaluronic acid, allantoin, lalang grass rhizome herb interacts for rapid rehydration.

Combined essences of multiple natural plants and herbal extracts supplement skin energy and restore natural skin vitality.